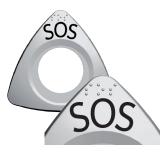

## Color

Bezel

Plastic triangular shape with braille

Metal round shape with braille

Metal square shape

**Dimensions (mm)** 

Return

Return

## Front mounting :

**Rear mounting :** 

Square shape

Round shape

«Slim» shape

Triangular shape