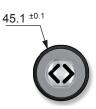

## Color

Bezel

Plastic triangular shape with braille

Metal round shape with braille

Metal square shape

**Dimensions (mm)** 

Return

Return

## Front mounting :

**Rear mounting :** 

Square shape

Round shape

«Slim» shape

Triangular shape