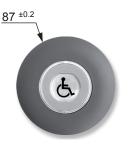

## Actuator

Metal flush actuator with raised symbol

Metal flush actuator for flush symbol with lit hole

Metal raised actuator for flush symbol, with lit hole

Metal raised actuator with raised symbol

Metal raised actuator with raised symbol and lit hole

Actuator diameter : 40mm Raised actuator : 3mm high Raised symbol : 1mm high

Plastic flush symbol

Plastic raised symbol

Plastic braille symbol

Return