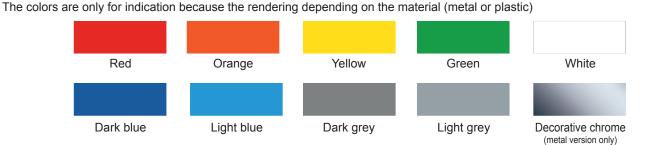

## Color

Bezel

Plastic triangular shape with braille

Metal round shape with braille

Metal square shape

**Dimensions (mm)** 

Return

Return