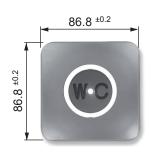

## Color

Bezel

Plastic triangular shape with braille

Metal round shape with braille

Metal square shape

**Dimensions (mm)** 

Return

Return