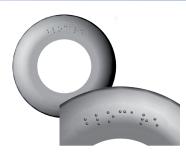

## Color

Bezel

Plastic triangular shape with braille

Metal round shape with braille

Metal square shape

**Dimensions (mm)** 

Return

Return