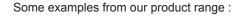

## Actuator

Metal flush actuator with raised symbol

Metal flush actuator for flush symbol with lit hole

Metal raised actuator for flush symbol, with lit hole

Metal raised actuator with raised symbol

Metal raised actuator with raised symbol and lit hole

Actuator diameter : 40mm Raised actuator : 3mm high Raised symbol : 1mm high

Plastic flush symbol

Plastic raised symbol

Plastic braille symbol

Return