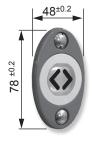

## Color

Bezel

Plastic triangular shape with braille

Metal round shape with braille

Metal square shape

**Dimensions (mm)** 

Return

Return

## Front mounting :

**Rear mounting :** 

Square shape

Round shape

«Slim» shape

Triangular shape