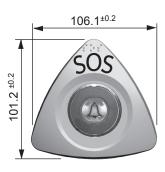

## Color

Bezel

Plastic triangular shape with braille

Metal round shape with braille

Metal square shape

**Dimensions (mm)** 

Return

Return

## Front mounting :

**Rear mounting :** 

Square shape

Round shape

«Slim» shape

Triangular shape