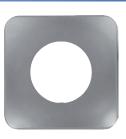

## Color

Bezel

Plastic triangular shape with braille

Metal round shape with braille

Metal square shape

**Dimensions (mm)** 

Return

Return